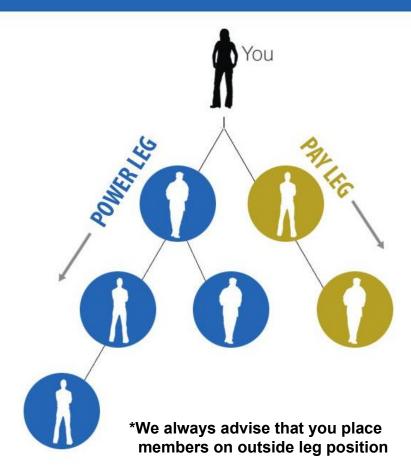

## 3) Binary Compensation

#### **Binary Residual Compensation**

Monthly Pay – Paid Out on 1st Friday of Following Month

How much one cycle pays varies upon the profitability of the company each month. Binary commissions are calculated at the end of each month.

Resellers can have unlimited number of cycles, as Binary Pays Infinity Deep.

Your Power Leg & Pay Leg can flip depending on which Binary Leg has more Active Members.

Yearly Members are 12 Months Pre-Paid Active in Binary.

#### **Binary Qualification**

Maintain Active Membership. (monthly or yearly)

4 Active Members <u>Power Leg</u> & 2 Active Members <u>Pay Leg</u> Produces One Cycle Payable to You.

#### Holding Tank (To Move Resellers into Your Binary)

Cutoff - Wednesday Night 11:59 PM, Central Standard Time in North America

New **RESELLERS** You Directly Refer go in your <u>Holding Tank</u> after Wednesday Night Powerline cutoff. Then, they can be placed by you where you want in YOUR Binary.

Customers **DO NOT** go into your Holding Tank, since Customers **DO NOT** have a Position in the Binary.

Customer Revenue Increases Profitability of How Much Money is Paid Per Cycle in the Binary.

You can Leverage these Advantages to Maximize your Binary Residual Commissions.