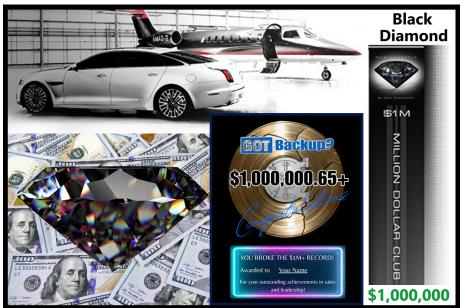

## **7 Figure Play**

Top Aff liates will Rank Advance to **Black Diamond Rank** and earn **1 Million Dollars** and as their team matures, they will make <u>Millions</u> in commissions <u>Every Year</u> with Got Backup.