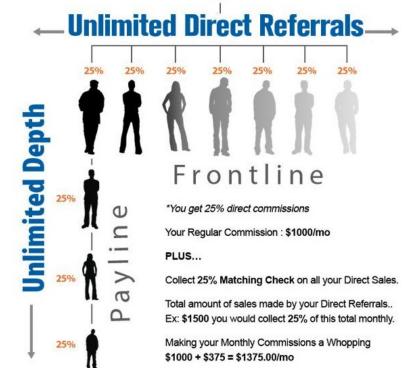

## 1) Direct Referral Compensation

#### **Direct Referral Pay - Personal Sales**

Weekly Pay - Paid Every Friday with 4 Week Lag

#### **Monthly Membership Commissions**

Earn Unlimited amount of Direct Referral Commissions.

200% Commission Earned on Members 1st Month.

25% Commission Earned on Each Additional Month Member Pays.

25% Commission Earned on Each Additional Upgrade Member Purchases at Any Time.

## 2) 25% Check Match Compensation

## **Check Match Pay – Team Override**

Commissions Weekly Pay – Paid Every Friday with 4 Week Lag

25% of Total Direct Referral Pay Earned By Each of Your Personally Sponsored Resellers is paid to you as Check Match Pay.

Check Match Pay flows up to Pay Active Resellers in the Enroller Geneology above the Reseller who made the Sale.

Check Match Pays You on Unlimited Depth.

The greater number of Got Backup Members which Your Team Sponsors, the higher your amount of Check Match Pay will become.

25% Check Match is Earned Every Time a New Member Enrolls, Adds an Upgrade and on <u>ALL</u> Monthly or Yearly Membership re-bills.