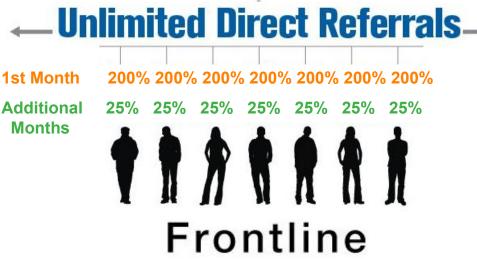

#### **Monthly Membership Commissions**

Earn Unlimited amount of Direct Referral Commissions.

200% Commission Earned on Members 1st Month.

25% Commission Earned on Each Additional Month Member Pays.

25% Commission Earned on Each Additional Upgrade Member Purchases at Any Time.