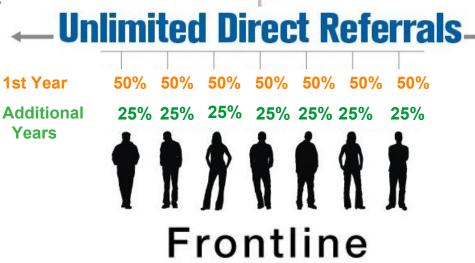

#### **Yearly Membership Commissions**

Earn Unlimited amount of Direct Referral Commissions.

50% Commission Earned on Members 1st Year.

25% Commission Earned on Each Additional Year Member Pays.

25% Commission Earned on Each Additional Upgrade Member Purchases at Any Time.