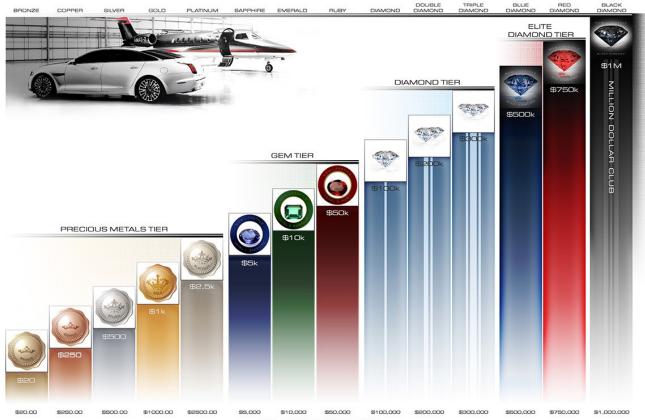

## **7 Figure Play**

Top Aff liates will Rank Advance to **Black Diamond Rank** and earn **1 Million Dollars** and as their team matures, they will make <u>Millions</u> in commissions <u>Every Year</u> with Got Backup.

#### **Rank Advancement Levels**

#### **LEVELS**